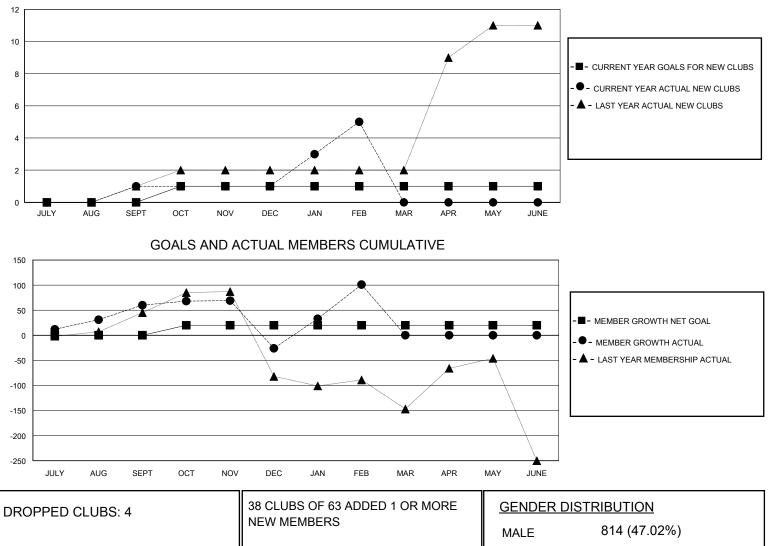

## District 301D1

Results as of: 2/29/2024

| GMT:          |               | LOC         | ATION PHILIPPI | NES           |                         |                         | GMT CA                                             |
|---------------|---------------|-------------|----------------|---------------|-------------------------|-------------------------|----------------------------------------------------|
|               | Club          | )S          |                | Members       |                         |                         |                                                    |
|               | RESULTS FOR   | R 2023-2024 |                |               | RESULTS F               | OR 2023-2024            |                                                    |
| QUARTER       | NEW CLUB GOAL | NEW CLUBS   | DROPPED CLUBS  | QUARTER       | IBER GROWTH NET<br>GOAL | MEMBER GROWTH<br>ACTUAL | DROPPED<br>MEMBERS ACTUAL<br>(including transfers) |
| JULY/AUG/SEPT | 0             | 1           | 0              | JULY/AUG/SEPT | 0                       | 164                     | 57                                                 |
| OCT/NOV/DEC   | 1             | 0           | 4              | OCT/NOV/DEC   | 20                      | 56                      | 140                                                |
| JAN/FEB/MAR   | 0             | 4           | 0              | JAN/FEB/MAR   | 0                       | 166                     | 38                                                 |
| APR/MAY/JUNE  | 0             | 0           | 0              | APR/MAY/JUNE  | 0                       | 0                       | 0                                                  |
| L             | GOALS         | AND ACTUA   | L NEW CLUBS C  | UMULATIVE     |                         |                         |                                                    |

| _               | MALE                                         | 814 (47.02%)                              |                                                                                                                         |
|-----------------|----------------------------------------------|-------------------------------------------|-------------------------------------------------------------------------------------------------------------------------|
|                 | FEMALE                                       | 914 (52.80%)                              |                                                                                                                         |
|                 | TOTAL FAMILY UNIT MEMBERS                    |                                           | 620                                                                                                                     |
| MEMBERSHIP DATA |                                              |                                           | 207                                                                                                                     |
|                 |                                              | PAYING HALF                               | 387                                                                                                                     |
|                 |                                              |                                           |                                                                                                                         |
|                 | CLICK HERE FOR CUMULATIVE<br>MEMBERSHIP DATA | CLICK HERE FOR CUMULATIVE TOTAL FAMILY UN | FEMALE 914 (52.80%)   CLICK HERE FOR CUMULATIVE. TOTAL FAMILY UNIT MEMBERS   MEMBERSHIP DATA FAMILY MEMBERS PAYING HALF |